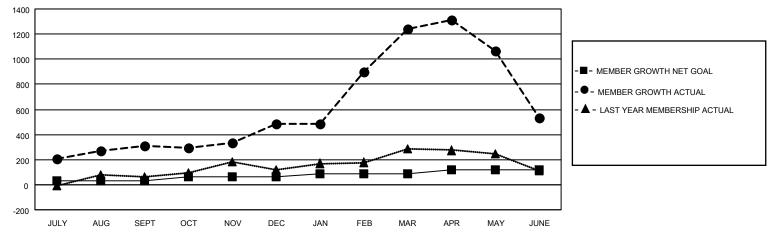

## GOALS AND ACTUAL MEMBERS CUMULATIVE

| DROPPED CLUBS: 7 |       | 122 CLUBS OF 163 ADDED 1 OR MORE<br>NEW MEMBERS | GENDER DISTRIBUTION  MALE 3,037 (79.27%) |              |       |
|------------------|-------|-------------------------------------------------|------------------------------------------|--------------|-------|
| DROPPED MEMBERS  |       |                                                 | FEMALE                                   | 794 (20.73%) |       |
| DECEASED         | 32    | CLICK HERE FOR CUMULATIVE                       | TOTAL FAMILY UNIT MEMBERS                |              | 1,026 |
| CLUB CANCELLED   | 53    | MEMBERSHIP DATA                                 |                                          | 0.000        | 573   |
| OTHER 1,143      |       |                                                 | FAMILY MEMBERS PAYING HALF DUES          |              | 5/3   |
| TOTAL            | 1,228 |                                                 |                                          |              |       |

## MONTHLY MEMBERSHIP PROGRESS REPORT

LOCATION INDIA District 320 D Results as of: 6/30/2021

| Clubs         |               |             |               | Members               |                        |                         |                                                    |  |
|---------------|---------------|-------------|---------------|-----------------------|------------------------|-------------------------|----------------------------------------------------|--|
|               | RESULTS FOR   | R 2020-2021 |               | RESULTS FOR 2020-2021 |                        |                         |                                                    |  |
| QUARTER       | NEW CLUB GOAL | NEW CLUBS   | DROPPED CLUBS | QUARTER MEMI          | BER GROWTH NET<br>GOAL | MEMBER GROWTH<br>ACTUAL | DROPPED<br>MEMBERS ACTUAL<br>(including transfers) |  |
| JULY/AUG/SEPT | 1             | 7           | 0             | JULY/AUG/SEPT         | 30                     | 409                     | 96                                                 |  |
| OCT/NOV/DEC   | 1             | 9           | 0             | OCT/NOV/DEC           | 30                     | 288                     | 103                                                |  |
| JAN/FEB/MAR   | 1             | 38          | 5             | JAN/FEB/MAR           | 30                     | 809                     | 54                                                 |  |
| APR/MAY/JUNE  | 1             | 4           | 2             | APR/MAY/JUNE          | 30                     | 272                     | 975                                                |  |