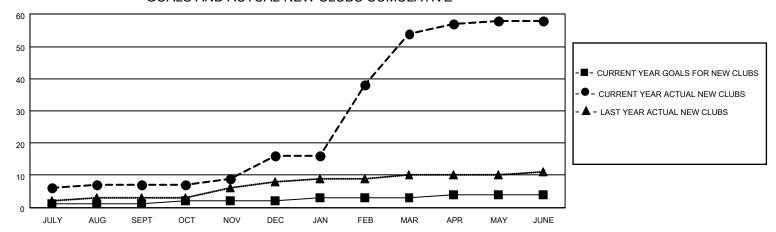

## GOALS AND ACTUAL NEW CLUBS CUMULATIVE

## MONTHLY MEMBERSHIP PROGRESS REPORT

LOCATION INDIA District 320 D Results as of: 6/30/2021

| Clubs         |               |             |               | Members               |                        |                         |                                                    |  |
|---------------|---------------|-------------|---------------|-----------------------|------------------------|-------------------------|----------------------------------------------------|--|
|               | RESULTS FOR   | R 2020-2021 |               | RESULTS FOR 2020-2021 |                        |                         |                                                    |  |
| QUARTER       | NEW CLUB GOAL | NEW CLUBS   | DROPPED CLUBS | QUARTER MEMI          | BER GROWTH NET<br>GOAL | MEMBER GROWTH<br>ACTUAL | DROPPED<br>MEMBERS ACTUAL<br>(including transfers) |  |
| JULY/AUG/SEPT | 1             | 7           | 0             | JULY/AUG/SEPT         | 30                     | 409                     | 96                                                 |  |
| OCT/NOV/DEC   | 1             | 9           | 0             | OCT/NOV/DEC           | 30                     | 288                     | 103                                                |  |
| JAN/FEB/MAR   | 1             | 38          | 5             | JAN/FEB/MAR           | 30                     | 809                     | 54                                                 |  |
| APR/MAY/JUNE  | 1             | 4           | 2             | APR/MAY/JUNE          | 30                     | 272                     | 975                                                |  |